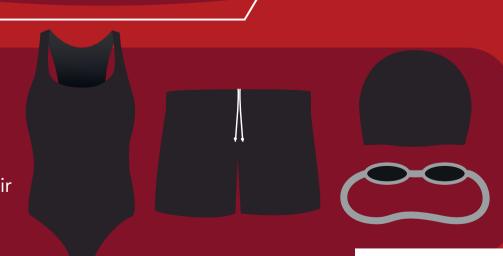

## Other kit you will need:

- ▶ Plain black swimming trunks/shorts or costume
- ▶ Towel for any lessons involving swimming
- ▶ Swimming Cap (any colour) required for pupils with long hair
- Swimming Goggles